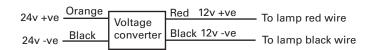

#### **Additional information**

Red wire 12v +ve Black wire -ve ground

For 24v application, connect the voltage converter (included with product). Orange wire 24v +ve.

# Wiring Diagram