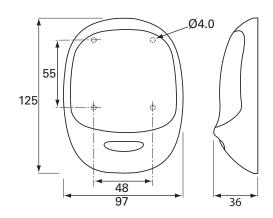

## Technical Drawing (not to scale)

### **Specification**

Type LED locker lamp
Voltage 12/24 volt dc
Current (12v) 0.29 amp
LED 48 white

Illumination 290 lux at 30cm, 384 Lumen's

Housing Plastic
Lens Plastic
Weight 40g

Dimensions see diagram Compliance CE, RoHS