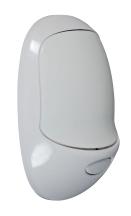

#### Part No. 0-668-12

LED locker lamp, 12/24 volt, 48 bright white LED's, integral on/off switch, surface mounting, low current draw 0.3amp at 12 volt dc, white plastic housing. CE approved.